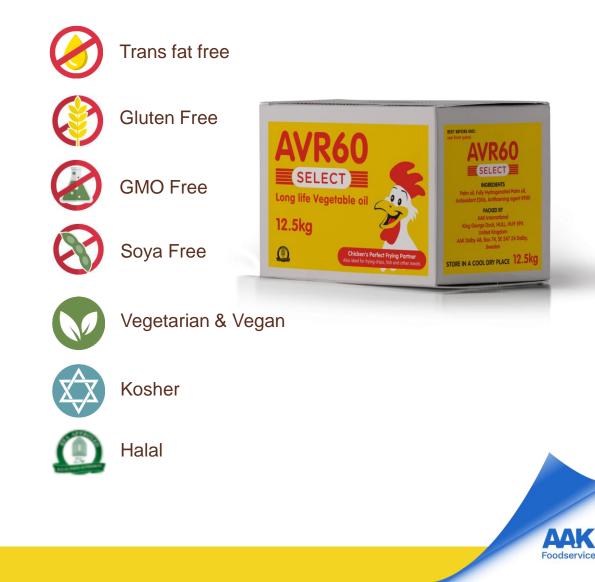

# AVR60 Long life Vegetable oil

A blend of certified sustainable palm oil and fully hydrogenated palm oil, antioxidants and an antifoaming agent

Solid block oil-60% solid at room temperature

Long life oil, heavy duty

Lasts up to 1.5 times longer than standard block palm frying oil\*

Available in 12.5kg cartons