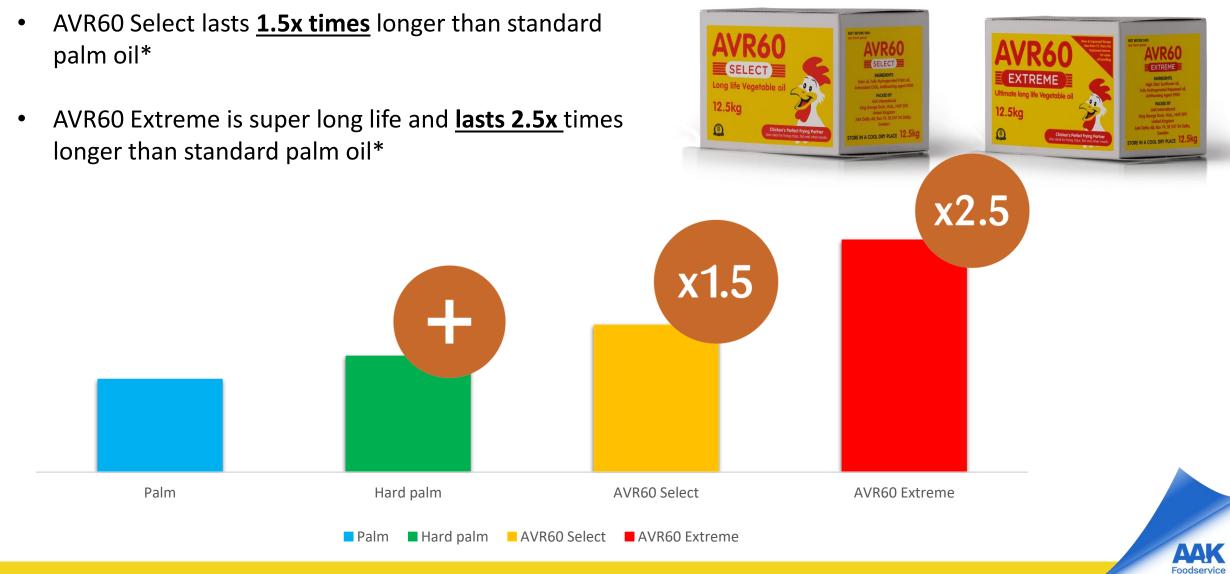

### Why AVR60?

- The AVR60 range are the ultimate long life frying oils
- Ideal for heavy duty frying
- Specially formulated to fry chicken, fish, beef and potato products
- The 60 in AVR60 means it is 60% solid at room temperature
- Extremely long lasting:
- AVR60 Select lasts 1.5 times than standard palm
- AVR60 Extreme last 2.5 times longer than standard palm

Lasts up to 1.5 times longer than standard block palm frying oil\*

Available in 12.5kg cartons

Ultimate long life oil, Extreme heavy duty

Lasts up to 2.5 times longer than standard block palm frying oil\*

Available in 12.5kg cartons

Foodservice