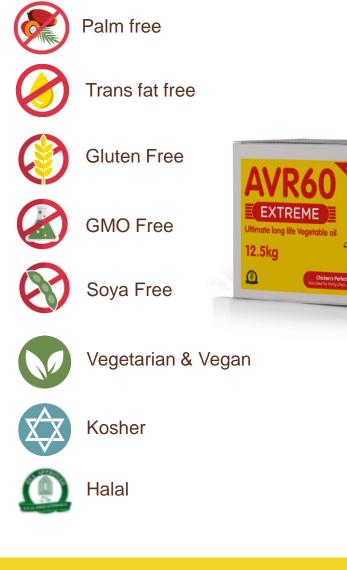

## AVR60 Ultimate long life Vegetable oil

A blend of high oleic sunflower oil and fully hydrogenated rapeseed oil with an antifoaming agent

Solid block oil-60% solid at room temperature

| 66                  | $\wedge$ | $\wedge$ | $\wedge$ |
|---------------------|----------|----------|----------|
| $\bigcirc \bigcirc$ | Q        | U        | C        |

Ultimate long life oil, Extreme heavy duty

Lasts up to 2.5 times longer than standard block palm frying oil\*

Available in 12.5kg cartons

Foodservice