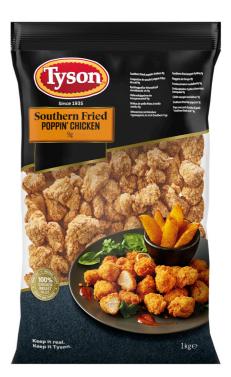

## COOKED CHICKEN BREAST FILLET BITES, COATED IN SOUTHERN FRIED, SPICED BREADCRUMBS, DEEP-FROZEN.

## **TECHNICAL INFORMATION**

| PALLET CONFIGURATION |      |          | EXTERNAL CASE DIMENSIONS |       |
|----------------------|------|----------|--------------------------|-------|
|                      | Euro | UK       |                          |       |
| Cases per Layer      | 8    | 10       | Length                   | 380mm |
| Layers per Pallet    | 7    | 5        | Width                    | 280mm |
| Cases per Pallet     | 56   | 50       | Height                   | 235mm |
| INNER BAG CODE       | E    |          | PORTION SIZE / WE        | IGHT  |
| 5060329699311        |      |          | Bag weight               | 1kg   |
| OUTER CASE BARCODE   |      |          | Bags per case            | 10    |
|                      |      |          | Portion size             | 9g    |
| 15060329699318       |      |          | Net case weight          | 10kg  |
| LANGUAGES ON F       | PACK |          |                          |       |
|                      |      | <i>c</i> | _                        |       |