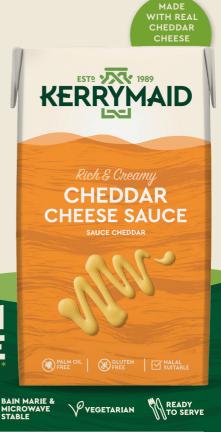

## WE HAVE OVER 30 YEARS OF DAIRY EXPERTISE AND CREATED WHAT THE CHEESE SAUCE MARKET HAS BEEN WAITING FOR... INTRODUCING OUR KERRYMAID CHEDDAR CHEESE SAUCE!

This is the best tasting Cheddar cheese sauce out there and, trust us, we have put it to the test!

With it's mouth-watering, Cheddar cheese flavour that will elevate any dish – whether it is added to the recipe or as a dip on the side, it is a guaranteed crowd pleaser!

Our Cheddar Cheese Sauce is shelf stable so it can be stored ambient on the storeroom shelf until needed, saving precious fridge space for other perishable ingredients and minimising waste. Poured straight from the pack, hot or cold, it is ready to eat and is the perfect addition to a wide range of dishes from loaded fries to lasagne. A unique quality of our Cheese Sauce is that it is free flowing, which gives a luxuriously creamy texture to your dishes with superior holding capabilities so you don't need to worry about it running off or becoming translucent on your dish.

# Rich & Creamy CHEDDAR CHEESE SAUCE